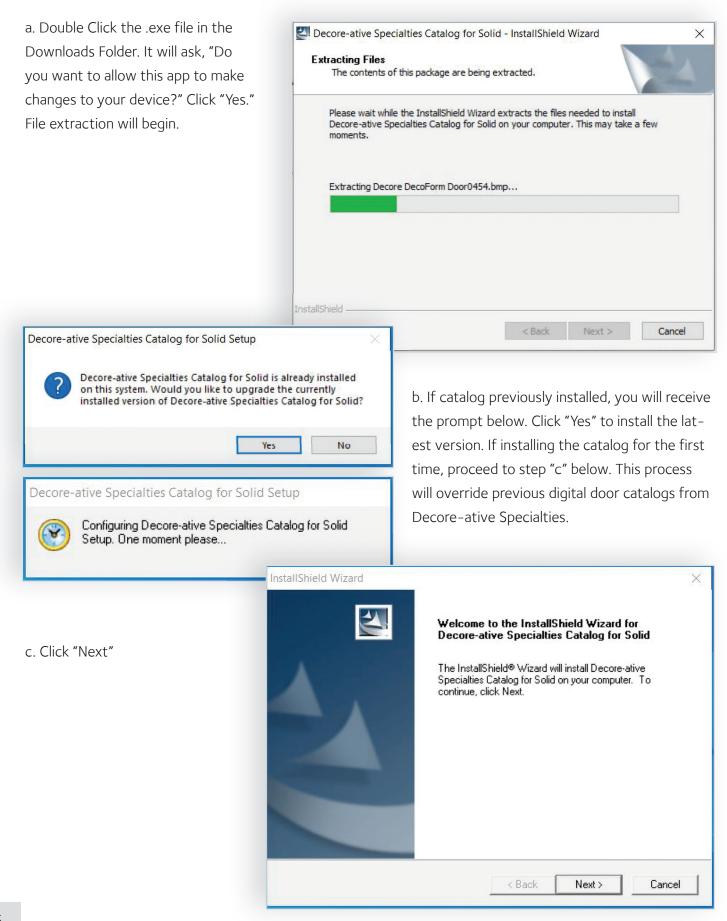

## INSTALLATION

d. Click "Yes" Catalog

### f. Setup Status Update:

Wizard is removing the previous version and installing the new digital door catalog. This step may not occur in the process depending if you previously had the catalog installed.