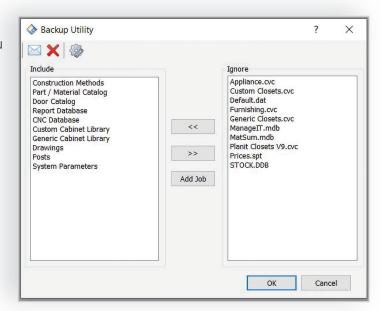

c. Use the arrows to add items to the "Include" section that you want added in the backup.

Click "ok"

d. Enter a description in the box and click "ok" for the backup to begin.