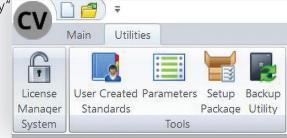

#### c. File Download

a. Open CABINET VISION, Click "Utilities" and Click "Backup Utility" Backup is recommended during installation of the Digital Door Catalog.

b. CABINET VISION recommends deleting old backups Click "yes or no" to remove or keep the backups.