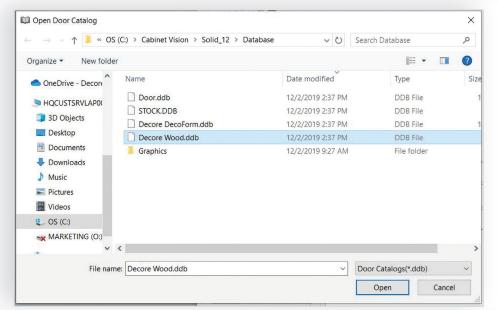

## LOCATING in Catalog Editor

a. Open CABINET VISION and click on the door icon.

b. Click "File", then"Open Door Catalog"

c. Prompt screen below will appear. Insure you are viewing the Database folder for Solid 11 or Solid 12.

Select the catalog you desire. Click "Open"

d. Prompt will appear notifing you the catalog is locked and cannot be edited. Click "OK"

3800 Palisades Drive Tuscaloosa, Alabama 35405 866.675.6551