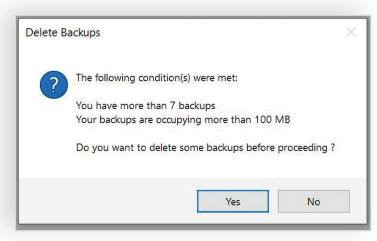

#### c. File Download

a. Open CABINET VISION, Click "Utilities" and Click "Backup Utility" Backup is recommended during installation of the Digital Door Catalog.

b. CABINET VISION recommends deleting old backups Click "yes or no" to remove or keep the backups.