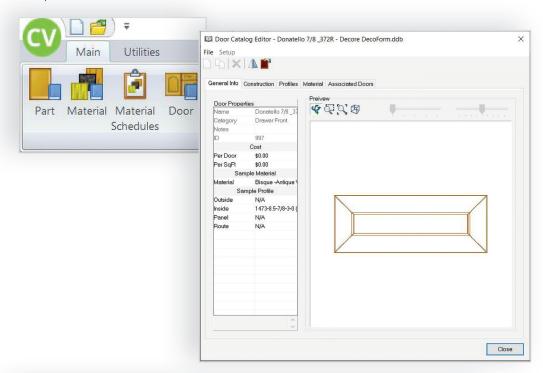

## LOCATING in Catalog Editor

a. Open CABINET VISION and click on the door icon.

b. Click "File", then"Open Door Catalog"

c. Prompt screen below will appear. Insure you are viewing the Database folder for Solid 11 or Solid 12.

Select the catalog you desire. Click "Open"

d. Prompt will appear notifing you the catalog is locked and cannot be edited. Click "OK"

3800 Palisades Drive Tuscaloosa, Alabama 35405 866.675.6551