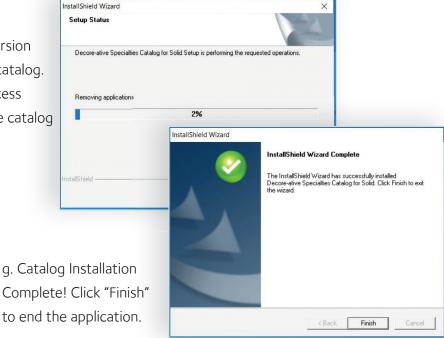

### f. Setup Status Update:

Wizard is removing the previous version and installing the new digital door catalog. This step may not occur in the process depending if you previously had the catalog installed.