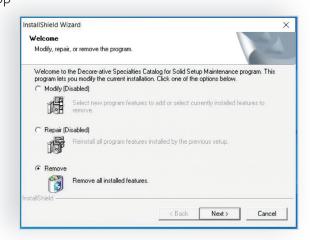

## UNINSTALL

a. To remove the catalog, type in the Search box on your computer "Add or Remove Programs"

- d. Click on "Decore-ative Specialties Catalog for Solid", then "Uninstall", and then click "Uninstall" to confirm.
- e. Prompt screen will ask, "Do you want to allow this app from an unknown publisher to make changes to your device?" Click "Yes"
- f. Select "Remove" and click "Next" to remove the catalog.