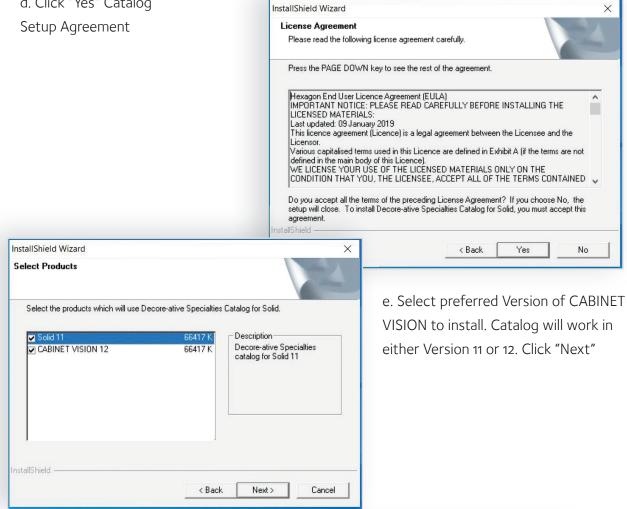

## INSTALLATION

d. Click "Yes" Catalog

### f. Setup Status Update:

Wizard is removing the previous version and installing the new digital door catalog. This step may not occur in the process depending if you previously had the catalog installed.