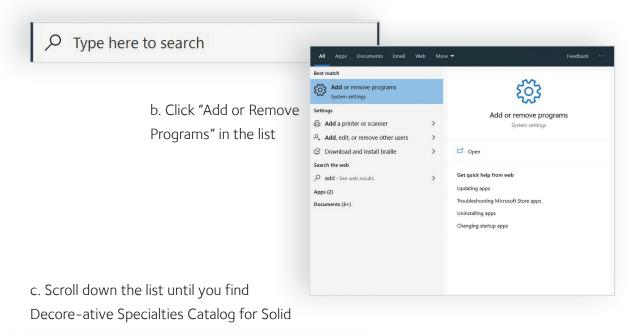

## UNINSTALL

a. To remove the catalog, type in the Search box on your computer "Add or Remove Programs"

- d. Click on "Decore-ative Specialties Catalog for Solid", then "Uninstall", and then click "Uninstall" to confirm.
- e. Prompt screen will ask, "Do you want to allow this app from an unknown publisher to make changes to your device?" Click "Yes"
- f. Select "Remove" and click "Next" to remove the catalog.