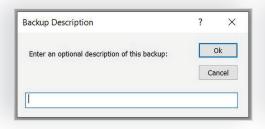

c. Use the arrows to add items to the "Include" section that you want added in the backup.

Click "ok"

d. Enter a description in the box and click "ok" for the backup to begin.